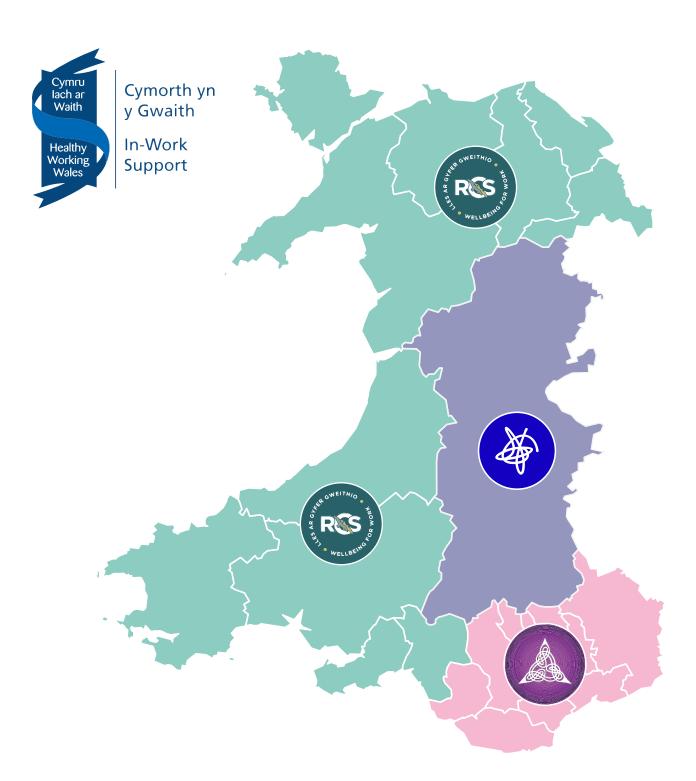

Mae Strategaeth Dinas y Rhyl (RCS) yn cwmpasu ardaloedd Gogledd a Gorllewin Cymru fel y gwelir gan yr eiconau cylch gwyrdd ar y map.

Case UK yw'r darparwr gwasanaeth ar gyfer ardaloedd De Ddwyrain a Chymoedd De Cymru fel y gwelir gan yr eicon porffor ar y map.

MIND Canolbarth a Gogledd Cymruyw darparwr gwasanaeth Powys fel y gellir ei weld gan yr eicon MIND glas ar y map. Rhyl City Strategy (RCS) covers the areas in North and West Wales as can be seen by the green circle icons on the map.

Case UK is the service provider for South East and South Wales Valley areas as can be seen by the purple icon on the map.

Mid and North Wales MIND is the service provider for Powys as can be seen by the blue MIND icon on the map.